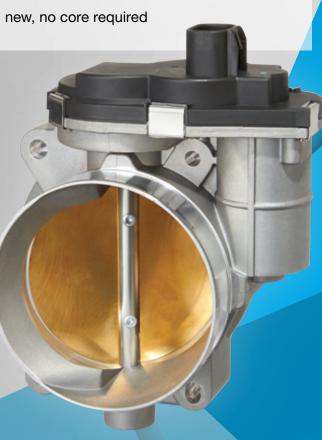

## **CUTTING-EDGE** INNOVATIONS

**OUR ENGINEERS DESIGNED THESE SUPERIOR PRODUCTS WITH** HIGH-GRADE QUALITY MATERIALS AND THE SAME ASSEMBLY QUALITY AS THE ORIGINAL

- Complete assembly with throttle position sensor for easy, single-step installation
- Upgraded to non-contact Hall effect sensor
- Flange gasket included as per OE specification where applicable

■ 100% new, no core required

### THROTTLE PLATE FIXING BAR

Corrosion-resistant aluminum bar

#### GASKET

Thicker and more robust gasket with notch

r O Overly complex chip with poorly executed assembly

Manual soldering with superfluous blades

Poor construction, performance degeneration over time

Steel bar vulnerable to rust