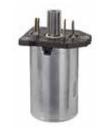

ERIALS AND THE SAME ASSEMBLY QUALITY AS THE ORIGINAL

- Complete assembly with throttle position sensor for easy, single-step installation
- Upgraded to non-contact Hall effect sensor
- Flange gasket included as per OE specification where applicable

■ 100% new, no core required







# KNOW WHAT YOU BUY

T NEWNOW

as OE











SPECTRA

#### BOARD

Simple and efficient
Hall Effect chip
technology, same

#### **DC MOTOR**

Automated manufacturing, same specifications as OE

### ASSEMBLY QUALITY

Same OE features and good durability, does not lose performance over time

### THROTTLE PLATE FIXING BAR

Corrosion-resistant aluminum bar

#### GASKET

Thicker and more robust gasket with notch

r O Overly complex chip with poorly executed assembly



Manual soldering with superfluous blades



Poor construction, performance degeneration over time



Steel bar vulnerable to rust



Missing notch and looser fit



Competitive product compared in this study <mark>is no</mark>t representative of all aftermarket competitors' products.