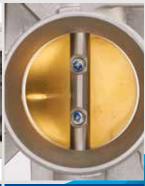

### THROTTLE PLATE FIXING BAR

Corrosion-resistant aluminum bar

#### GASKET

Thicker and more robust gasket with notch

r O Overly complex chip with poorly executed assembly

Manual soldering with superfluous blades

Poor construction, performance degeneration over time

Steel bar vulnerable to rust