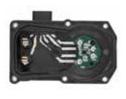

ERIOR PRODUCTS WITH** HIGH-GRADE QUALITY MATERIALS AND THE SAME ASSEMBLY QUALITY AS THE ORIGINAL

- Complete assembly with throttle position sensor for easy, single-step installation
- Upgraded to non-contact Hall effect sensor
- Flange gasket included as per OE specification where applicable

■ 100% new, no core required







# KNOW WHAT YOU BUY

T NEWNOW

as OE











SPECTRA

#### BOARD

Simple and efficient
Hall Effect chip
technology, same

#### **DC MOTOR**

Automated manufacturing, same specifications as OE

### ASSEMBLY QUALITY

Same OE features and good durability, does not lose performance over time

### THROTTLE PLATE FIXING BAR

Corrosion-resistant aluminum bar

#### GASKET

Thicker and more robust gasket with notch

r O Overly complex chip with poorly executed assembly



Manual soldering with superfluous blades



Poor construction, performance degeneration over time



Steel bar vulnerable to rust



Missing notch and looser fit



Competitive product compared in this study <mark>is no</mark>t representative of all aftermarket competitors' products.