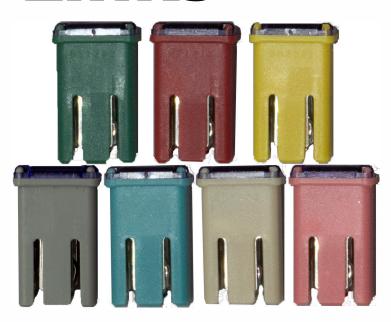

## Micro Slotted Fuse Links

The fuse link terminations offer high amp protection, inside of a small package.

> Fuses are available from 15 to 60A.

Fuses are colour coded for easy amperage identification.

Fuses have built in slots for easy insertion onto bus bars, and other wider applications.