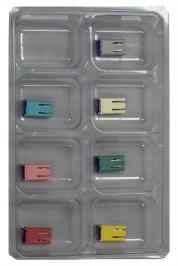

## Also available in a small retail kitti

| Part No. | AMP      | Colour   | Qty. |
|----------|----------|----------|------|
| 10450-11 | 15       | Grey     | 1    |
| 10451-11 | 20       | Blue     | 1    |
| 10452-11 | 25       | White    | 1    |
| 10453-11 | 30       | Pink     | 1    |
| 10454-11 | 40       | Green    | 1    |
| 10455-11 | 50       | Red      | 1    |
| 10456-11 | 60       | Yellow   | 1    |
| 60609-91 | Assorted | Assorted | 7    |