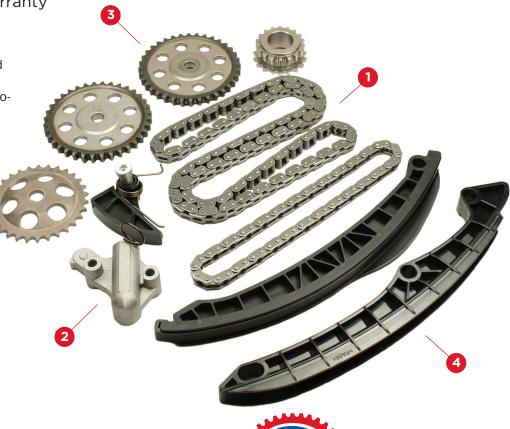

- Timing chain kits may include camshaft sprockets, crankshaft sprockets, timing chains, tensioners, and guides
- The complete kits, which meet or exceed OEM performance requirements, ensure a quiet and maintenance-free experience

• Limited Lifetime Warranty

Our chains are engineered and manufactured with precision pitch control for proper chain-to-sprocket tooth fitment

2 Cloyes utilizes the latest in tensioner design and material technology, ensuring a quiet and maintenance-free experience

Featuring precision-tooled or machined tooth form and precision-machined bore for true fit, Cloyes Timing Chain Sprockets offer reliability and dependability for engine rebuilds and replacement jobs

4 Cloyes guides are CAD designed and manufactured using premium materials